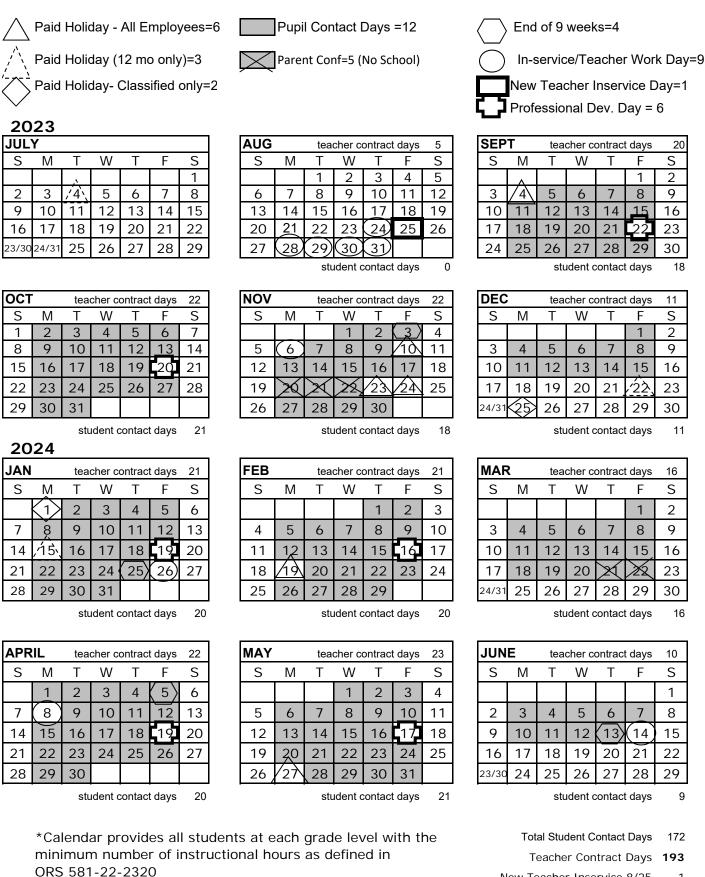

See page 2 for more information

New Teacher Inservice 8/25

New Teacher Contract Days 194

July 4, 2023 July 4 Holiday (12 month employees only)
August 24, 2023 All Teacher In-Service Day - WORK DAY

August 25, 2023 New Teacher In-Service Day
August 28-Aug 31, 2023 All Teacher In-Service Days
September 1, 2023 Non-Contract Day - Certified only

September 4, 2023 Labor Day-Paid Holiday (limited to employees who work the nearest

workday for that position prior to and following Labor Day)

September 5, 2023 First day of school - All Students (Kindergarten soft start schedule)

September 22, 2023 Professional Development Day

October 9, 2023 Indigenous People's Day

October 20,2023 Professional Development Day

November 3, 2023 End of 1st 9 weeks November 6, 2023 Teacher Work Day

November 10, 2023 Veterans' Day-Paid Holiday all employees

November 20-22, 2023 Parent Conferences

November 23-24, 2023 Thanksgiving & Day Following-Paid Holiday all employees

Dec 18, 2023-Jan 1, 2024 Holiday Break
January 2, 2024 SCHOOL RESUMES

January 15, 2024 Martin Luther King Jr. Day
January 19, 2024 Professional Development Day

January 25, 2024 End of 1st Semester
January 26, 2024 Teacher Work Day

February 16. 2024 Professional Development Day

February 19, 2024 Presidents' Day-Paid Holiday all employees

March 20 (pm only) 21, 22 Parent Conferences

March 25-29, 2024 Spring Break

April 5, 2024 End of 3rd 9 weeks April 8, 2024 Teacher Work Day

April 19, 2024 Professional Development Day May 17, 2024 Professional Development Day

May 27, 2024 Memorial Day--Paid Holiday all employees

June 4, 2024 Last Day for Seniors

June 7, 2024 E.P.H.S. Graduation 7:30 p.m.

June 13, 2024 LAST DAY FOR STUDENTS (End of 2nd semester)

June 14, 2024 Teacher Work Day

June 19, 2024 Juneteenth